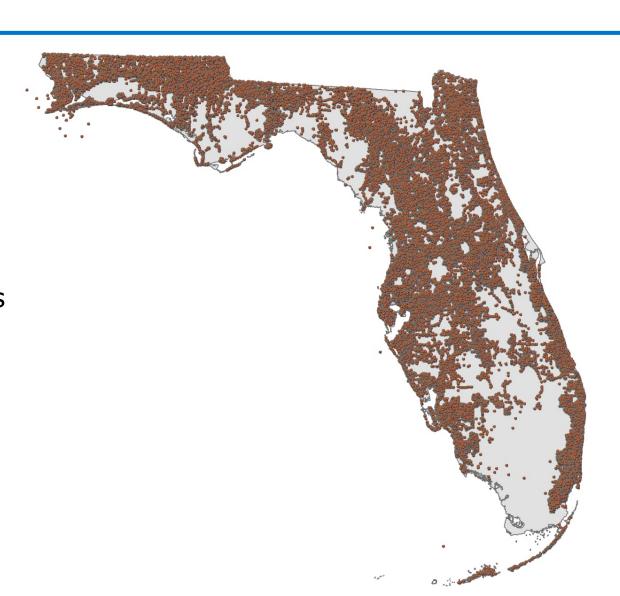

### THE NUMBERS IN FLORIDA

- Approximately 2.6 million septic tanks are in Florida
- 12% of the septic tanks in the US are in Florida
- Approximately 30% of the state relies on septic tanks