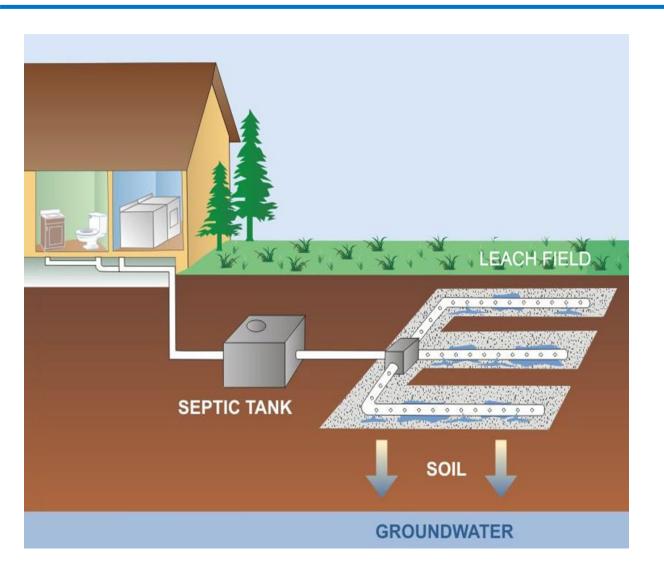

### SEPTIC SYSTEMS DISCHARGE

- Many septic systems are failing
- Even those in perfect operation discharge nitrogen at high levels

### THE BACK STORY

- Septic systems have been put in sensitive areas
- 2016 Springs Protection Legislation identified FDEP, Local Governments, and Utilities as responsible parties
- 2016 massive algal bloom in the Indian River Lagoon
- FDEP went on a state tour to discuss the CHALLENGES!