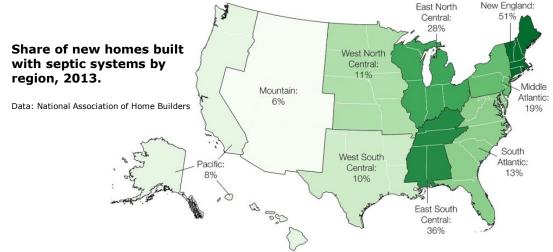

### A HISTORY OF SEPTIC TANKS

- In use since the turn of the 20<sup>th</sup> century
- Housing boom outgrew the rate of sewer construction
- Today septic systems serve more than 1 in 5 households in the US

### THE NUMBERS IN FLORIDA

- Approximately 2.6 million septic tanks are in Florida
- 12% of the septic tanks in the US are in Florida
- Approximately 30% of the state relies on septic tanks