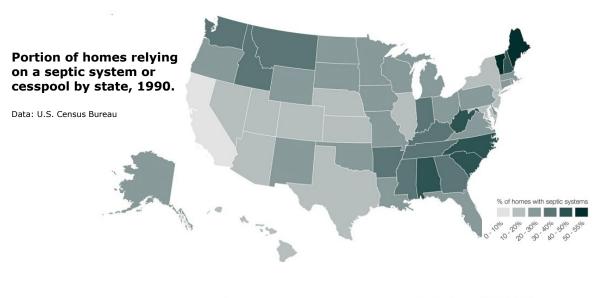

### A HISTORY OF SEPTIC TANKS

- In use since the turn of the 20<sup>th</sup> century
- Housing boom outgrew the rate of sewer construction
- Today septic systems serve more than 1 in 5 households in the US

### THE NUMBERS IN FLORIDA

- Approximately 2.6 million septic tanks are in Florida
- 12% of the septic tanks in the US are in Florida
- Approximately 30% of the state relies on septic tanks